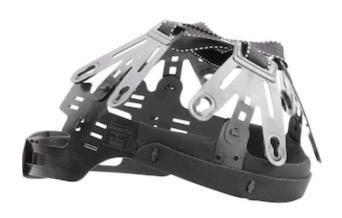

# Wolfjaw™

Dynamic Wolfjaw™ replacement suspension

- Dynamic Wolfjaw™ replacement suspension
- Wheel ratchet adjustment